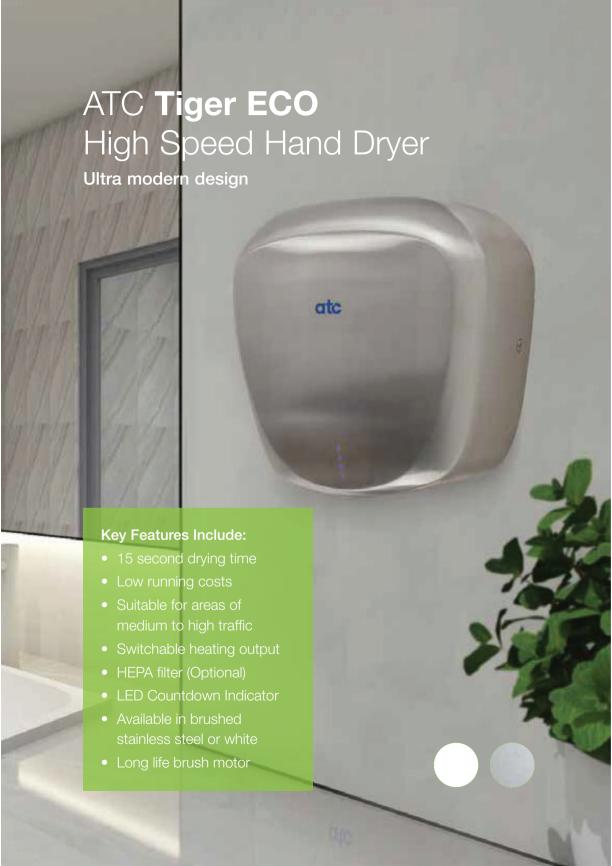

Sleek high speed hand dryer perfect for areas of medium to high footfall. The optional HEPA filter captures 99.9% of bacteria for effective and efficient hand drying.

| _ |   |   |   |    |   |    |   |   |
|---|---|---|---|----|---|----|---|---|
| п | A | S | c | ri | n | đί | Ö | n |

| Description                                                   |                 |                  |  |  |  |  |  |  |
|---------------------------------------------------------------|-----------------|------------------|--|--|--|--|--|--|
| Product Code                                                  | Z-3145M         | Z-3145W          |  |  |  |  |  |  |
| Finish                                                        | Stainless Steel | White            |  |  |  |  |  |  |
| Warranty                                                      | 2 Years         | 2 Years          |  |  |  |  |  |  |
| Activation                                                    | Automatic       | Automatic        |  |  |  |  |  |  |
| Cover Material                                                | Stainless Steel | Painted Steel    |  |  |  |  |  |  |
| Electrical Specifications                                     |                 |                  |  |  |  |  |  |  |
| Voltage                                                       |                 | 220/240V         |  |  |  |  |  |  |
| Frequency (Hz)                                                |                 | 50Hz             |  |  |  |  |  |  |
| Motor Type                                                    |                 | Brushed Motor    |  |  |  |  |  |  |
| Power Output                                                  |                 | 1400 Watts       |  |  |  |  |  |  |
| Motor Power                                                   |                 | 650 Watts        |  |  |  |  |  |  |
| Heating Power                                                 |                 | 750 Watts/off    |  |  |  |  |  |  |
| Amps                                                          |                 | 5.5A             |  |  |  |  |  |  |
| Sensor Adjustable                                             |                 | Fixed            |  |  |  |  |  |  |
| Drying Time                                                   |                 | 15 seconds       |  |  |  |  |  |  |
| Air Speed                                                     |                 | 70m/s            |  |  |  |  |  |  |
| Air Volume                                                    |                 | 122.4m³/h        |  |  |  |  |  |  |
| Filter                                                        |                 | Filter Included  |  |  |  |  |  |  |
| Optional HEPA Filter removes 99.9% of particles down to 0.3µm |                 |                  |  |  |  |  |  |  |
| Noise Level                                                   |                 | 70dB(A) @1m      |  |  |  |  |  |  |
| Approvals                                                     |                 | ĽK C€ ≜GS        |  |  |  |  |  |  |
| Safety Features                                               |                 |                  |  |  |  |  |  |  |
| Motor Thermal Protection                                      |                 | 100°C            |  |  |  |  |  |  |
| Heater Thermal Protection                                     |                 | 100°C            |  |  |  |  |  |  |
| Time Protection                                               |                 | 45 seconds       |  |  |  |  |  |  |
| Cover Screws                                                  |                 | Vandal Resistant |  |  |  |  |  |  |
| Protection                                                    |                 | IP13             |  |  |  |  |  |  |
| Dimensions and Weight                                         |                 |                  |  |  |  |  |  |  |
| Width                                                         |                 | 312mm            |  |  |  |  |  |  |
| Height                                                        |                 | 302mm            |  |  |  |  |  |  |
| Depth                                                         |                 | 172mm            |  |  |  |  |  |  |
| Weight                                                        |                 | 4.1kg            |  |  |  |  |  |  |
|                                                               |                 |                  |  |  |  |  |  |  |