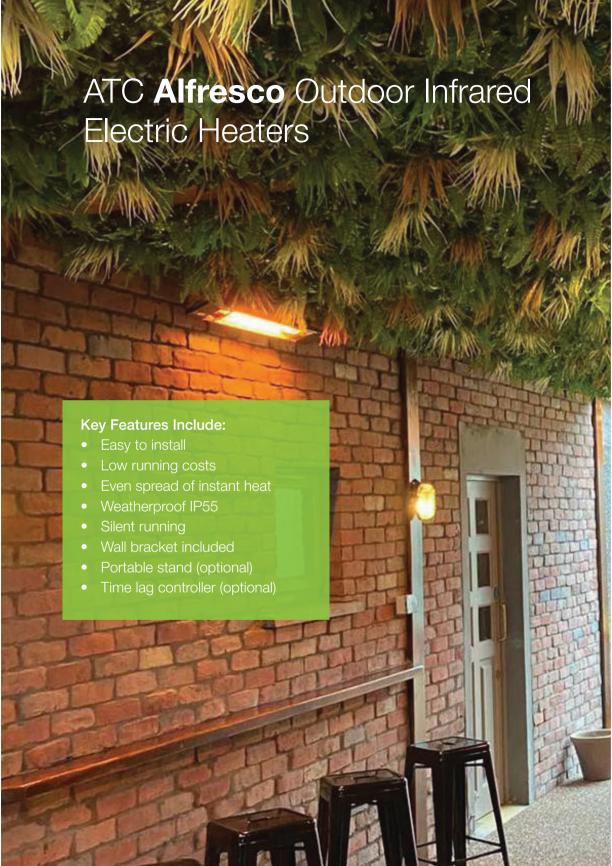

An energy efficient, short wave infrared heater that can be used even in wet conditions, ideal for use in residential or hospitality settings.