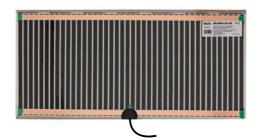

## ATC Defog Heaters

Eliminate steamed up Mirrors

## **Key Features Include:**

- Self-adhesive, easy-to-fit heating pad
- Economical running costs
- Maintenance free
- Ultra slim design sits comfortably and discreetly behind mirror
- Wires into existing bathroom light fitting / fan
- Supplied with 1m cable

Say goodbye to blurred, steamy mirrors thanks to the ATC mirror defog heater. Simple to fit, highly economical to run – luxury without the price!