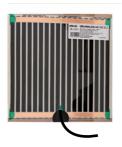

## ATC Defog Heaters

Eliminate steamed up Mirrors

## **Key Features Include:**

- Self-adhesive, easy-to-fit heating pad
- Economical running costs
- Maintenance free
- Ultra slim design sits comfortably and discreetly behind mirror
- Wires into existing bathroom light fitting / fan
- Supplied with 1m cable

Say goodbye to blurred, steamy mirrors thanks to the ATC mirror defog heater. Simple to fit, highly economical to run – luxury without the price!