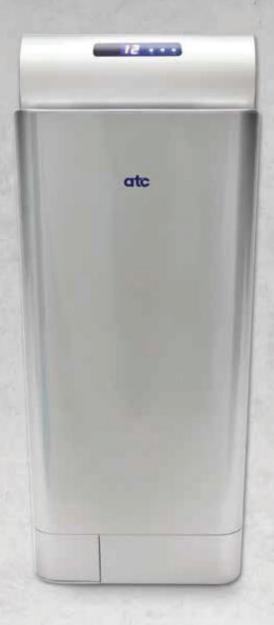

## ATC **Premium Blade**High Speed Hand Dryer

Elegant, hygienic and cost effective

## **Key Features Include:**

- 10-15 second drying time
- Low running costs
- Suitable for areas of medium traffic
- Replaceable HEPA filter
- Anti-Bacterial UV Sterilisation
- Available in silver
- Long life brushless motor

Reach new hand drying heights with the leading ATC hand dryer long life, sleek silver design with built-in anti-bacterial UV sterilisation and HEPA filter.