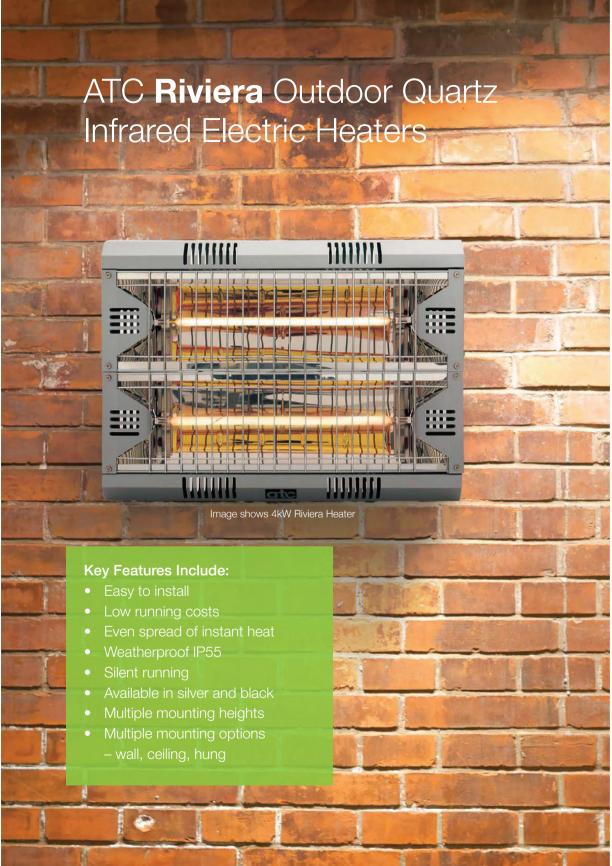

A high performance infrared electric heater that is suitable for many applications, industries and environments. Unique in their mounting abilities – can be wall or ceiling mounted, or hung from a height to provide heat in unusual locations.